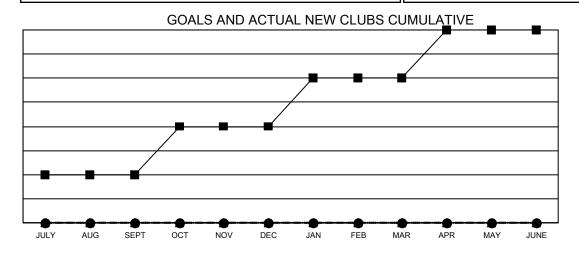

## GAT MONTHLY MEMBERSHIP PROGRESS REPORT

Multiple District 36

Results as of: 1/31/2021 LOCATION: OREGON

| Clubs         |               |             |               | Members               |                       |                         |                                                    |  |
|---------------|---------------|-------------|---------------|-----------------------|-----------------------|-------------------------|----------------------------------------------------|--|
|               | RESULTS FOR   | R 2020-2021 |               | RESULTS FOR 2020-2021 |                       |                         |                                                    |  |
| QUARTER       | NEW CLUB GOAL | NEW CLUBS   | DROPPED CLUBS | QUARTER MEMB          | ER GROWTH NET<br>GOAL | MEMBER GROWTH<br>ACTUAL | DROPPED<br>MEMBERS ACTUAL<br>(including transfers) |  |
| JULY/AUG/SEPT | 1             | 0           | 1             | JULY/AUG/SEPT         | 30                    | 71                      | 117                                                |  |
| OCT/NOV/DEC   | 1             | 0           | 1             | OCT/NOV/DEC           | 35                    | 62                      | 128                                                |  |
| JAN/FEB/MAR   | 1             | 0           | 0             | JAN/FEB/MAR           | 45                    | 13                      | 30                                                 |  |
| APR/MAY/JUNE  | 1             | 0           | 0             | APR/MAY/JUNE          | 105                   | 0                       | 0                                                  |  |

CURRENT YEAR ACTUAL NEW CLUBS

- ▲ - LAST YEAR ACTUAL NEW CLUBS