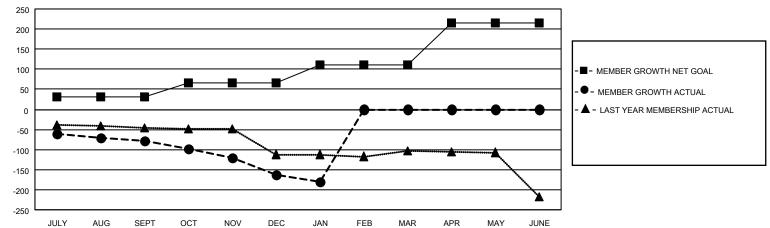

## GAT MONTHLY MEMBERSHIP PROGRESS REPORT

Multiple District 36

Results as of: 1/31/2021 LOCATION: OREGON

| Clubs         |               |             |               | Members               |                       |                         |                                                    |  |
|---------------|---------------|-------------|---------------|-----------------------|-----------------------|-------------------------|----------------------------------------------------|--|
|               | RESULTS FOR   | R 2020-2021 |               | RESULTS FOR 2020-2021 |                       |                         |                                                    |  |
| QUARTER       | NEW CLUB GOAL | NEW CLUBS   | DROPPED CLUBS | QUARTER MEMB          | ER GROWTH NET<br>GOAL | MEMBER GROWTH<br>ACTUAL | DROPPED<br>MEMBERS ACTUAL<br>(including transfers) |  |
| JULY/AUG/SEPT | 1             | 0           | 1             | JULY/AUG/SEPT         | 30                    | 71                      | 117                                                |  |
| OCT/NOV/DEC   | 1             | 0           | 1             | OCT/NOV/DEC           | 35                    | 62                      | 128                                                |  |
| JAN/FEB/MAR   | 1             | 0           | 0             | JAN/FEB/MAR           | 45                    | 13                      | 30                                                 |  |
| APR/MAY/JUNE  | 1             | 0           | 0             | APR/MAY/JUNE          | 105                   | 0                       | 0                                                  |  |

## GOALS AND ACTUAL MEMBERS CUMULATIVE

| DROPPED CLUBS: 2  |     | 42 CLUBS OF 134 ADDED 1 OR MORE<br>NEW MEMBERS | GENDER DISTRIBUTION  MALE 1,840 (60.63%) |                |     |
|-------------------|-----|------------------------------------------------|------------------------------------------|----------------|-----|
| DROPPED MEMBERS   |     |                                                | FEMALE                                   | 1,195 (39.37%) |     |
| DECEASED          | 37  | CLICK HERE FOR CUMULATIVE                      | TOTAL FAMILY UNIT MEMBERS                |                | 790 |
| CLUB CANCELLED 16 |     | MEMBERSHIP DATA                                |                                          |                | 400 |
| OTHER             | 222 |                                                | FAMILY MEMBERS PAYING HALF DUES          |                | 403 |
| TOTAL             | 275 |                                                | 1000                                     |                |     |